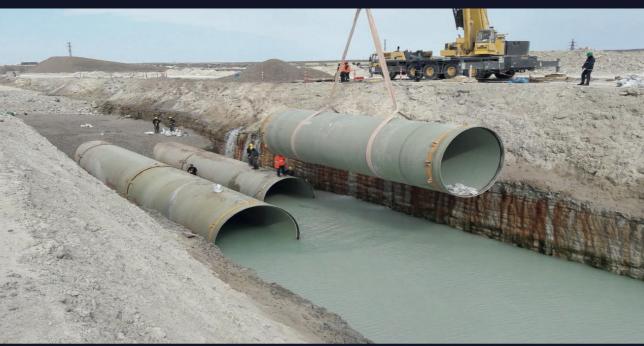

## **GARABOGAZ SWIO PROJECT TURKMENISTAN**

## Project Scope;

- Excavating the channel by rock breaking both inland and in marine,
- Bottom Levelings ,
- Installaion of the GRP pipes in the channel,
- · Backfills,
- Diffuser installation,
- Assemblage of the water intake structure weighing 170 tons in the sea,
- All diving works,
- Reporting, creating an archive,Supply of all the equipment and whole team.

TRENCH EXCAVATIONS FOR TURK MENISTAN GARABOGAZ FERTILIZER FACTORY OFFSHORE PIPELINES

-15 METER PIPE TRENCH EXCAVATION WAS DONE WITH IHC BEAVER

CHANNEL WIDTH IS 15 METERS AND CHANNEL DEPTH IS 5 METERS

TYPE OF
EXCAVATED
MATERIAL: 3
METERS OF THE 5METER CHANNEL
EXCAVATION IS
SOFT SAND AND 2
METERS IS
LIMESTONE.

WATER INTAKE BUILDING AND DIFFUSER PORT MANUFACTURING

OUR DENTA LTD COLLEAGUES