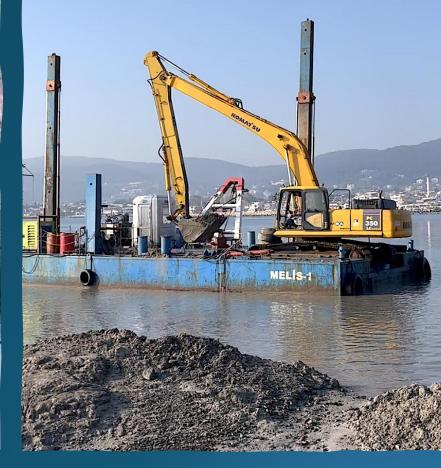

• The demolition and cleaning of the existing pier and dock in Izmir / Urla Military Sailors Camp Area, removal of the piles from the sea and transportation to land was carried out by Melis-I Dredging barge. 15.000 m3 of sand dredging work and sand and mud material excavated from the excavation were transported to the offshore dumping area with the dumping barge. Deepening work was also carried out between the piles for easy removal of the existing pier piles in the sea. The amount of dredged m3 is approximately 15,000 m3.