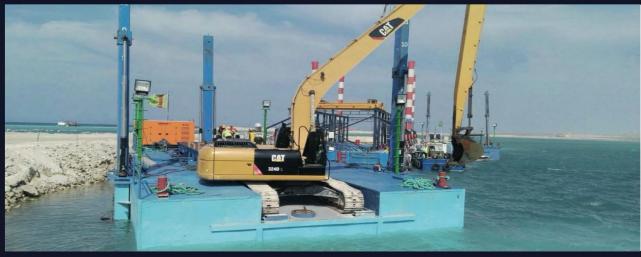

DREDGING WORKS
MUD
SILTY CLAY
KONGLEMERA
STONE FILLING
ROCK
SAND STONE, CLAY STONE
WE ARE DREDGING THE SEA IN THE GROUNDS

CLIENT: RONESANS HOLDING INC. PLACE: TURKMENISTAN / KIYANLI PROJECT DESCRIPTION:

Turkmenistan / Kıyanlı Gas to Gasoline Project Sea Water Intake & Discharge Pipelines.

For converting natural gas into gasoline plant that has been being constructed in Turkmenistan/Kıyanlı region, our Company has undertaken all workmanship, as turn-key, for water-intake bory lines through the sea. Within this scope, it has been started to dispatch, from Turkey, all the floating equipments required for all the welding, excavation, mounting and filling works of 2300 meter 1200 mm-diameter HDPE pipe lines to be installed into the sea.