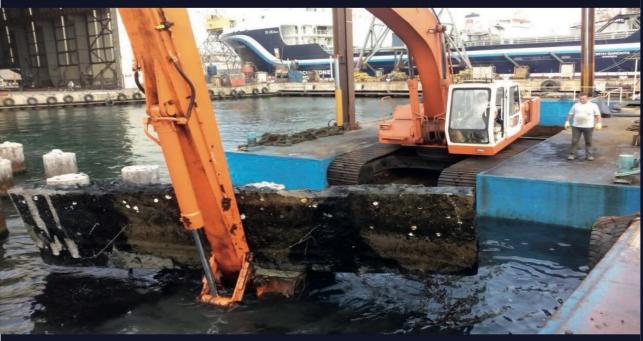

CLIENT : DETEK CONS.

PLACE: TURKEY / ISTANBUL TUZLA

PROJECT DESCRIPTION:

Istanbul/Tuzla Shipyards Region, DESAN Shipyard's current pier and quay fronts were deepened by digging with Sea-I Dredge. Sandy and muddy settlements due to excavation were carried by 900 m3 capacity dropping barge supplied by our employer. Deepening works were also carried out in pile spaces in order that current pier piles into the sea would be removed easily. Dredged m3 amount is approximately 6.000 m3.

## Denta Scope:

- Execution of dredging works,
- · Operation of floating excavator,
- · Filling the dumping barge,
- Completion of the work on time.

PLACE: TURKEY / ZONGULDAK

## **PROJECT DESCRIPTION:**

The company attended the Dredging works performed for Eren Holding Catalagzı Port, Power plant 3rd unit pipe line construction and worked for 2.5 months.. At -10 meters, enrockment and local rocks were broken and scanned and loaded onto the dump ship provided by the employer.

## Denta Scope

- The mobilization of the dredger,
- Breaking of rock using with hydraulic
- Barge loading the dumps of broken rock.

 EREN HOLDING THERMAL POWER PLANT OFFSHORE WATER INTAKE PIPELINES CONSTRUCTION PROJECT • ROCK DREDGING WITH 3-FOOT FLOATING EXCAVATOR AND LOADING TO BULK CARRIER WITH BOTTOM OPENING HATCH