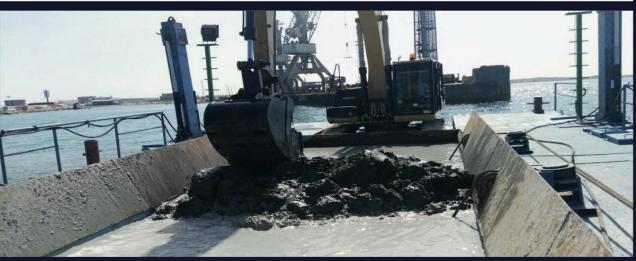

## **GARABOGAZ SWIO PROJECT TURKMENISTAN**

## Project Scope;

- Excavating the channel by rock breaking both inland and in marine,
- Bottom Levelings ,
- Installaion of the GRP pipes in the channel,
- · Backfills,
- Diffuser installation,
- Assemblage of the water intake structure weighing 170 tons in the sea,
- All diving works,
- Reporting, creating an archive,Supply of all the equipment and whole team.

DREDGING WORKS
MUD
SILTY CLAY
KONGLEMERA
STONE FILLING
ROCK
SAND STONE, CLAY STONE
WE ARE DREDGING THE SEA IN THE GROUNDS

CLIENT: RONESANS HOLDING INC. PLACE: TURKMENISTAN / KIYANLI PROJECT DESCRIPTION: