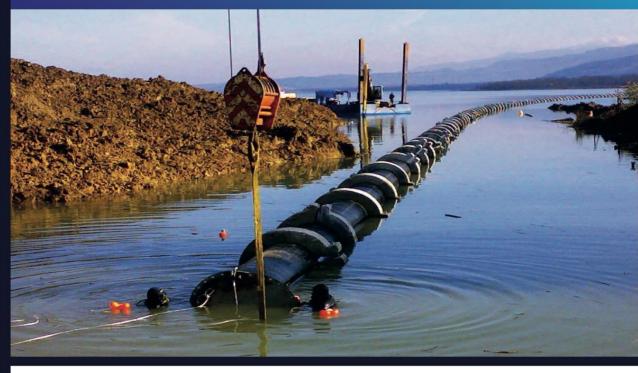

Turkmenistan / Kıyanlı Gas to Gasoline Project Sea Water Intake & Discharge Pipelines.

For converting natural gas into gasoline plant that has been being constructed in Turkmenistan/Kıyanlı region, our Company has undertaken all workmanship, as turn-key, for water-intake bory lines through the sea. Within this scope, it has been started to dispatch, from Turkey, all the floating equipments required for all the welding, excavation, mounting and filling works of 2300 meter 1200 mm-diameter HDPE pipe lines to be installed into the sea.

CLIENT: AZENCO OSJC.
PLACE: AZERBAIJAN / BAKU
PROJECT DESCRIPTION:

AZERBAIJAN/BAKU (SHIMAL 2) Power Plant 3200 mm water taking pipe line project.

Within the project; The whole underwater labor for 430 M. 3200 mm diameter GRP pipe line laying administration and consulting services related to the project retooling and operating of the equipments that will be used in the project underwater installation of 60 tons water intake structure the professional diver crew and supplying the entire underwater equipments, sand fillings Entire manufactures are made underwater.