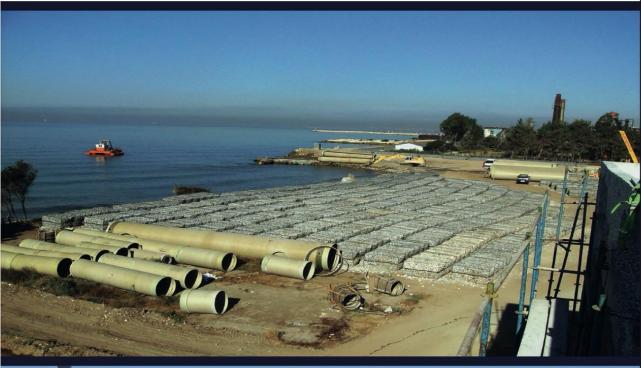

TRENCH EXCAVATIONS FOR TURK MENISTAN GARABOGAZ FERTILIZER FACTORY OFFSHORE PIPELINES

-15 METER PIPE TRENCH EXCAVATION WAS DONE WITH IHC BEAVER

CHANNEL WIDTH IS 15 METERS AND CHANNEL DEPTH IS 5 METERS

TYPE OF
EXCAVATED
MATERIAL: 3
METERS OF THE 5METER CHANNEL
EXCAVATION IS
SOFT SAND AND 2
METERS IS
LIMESTONE.

WATER INTAKE BUILDING AND DIFFUSER PORT MANUFACTURING

OUR DENTA LTD COLLEAGUES