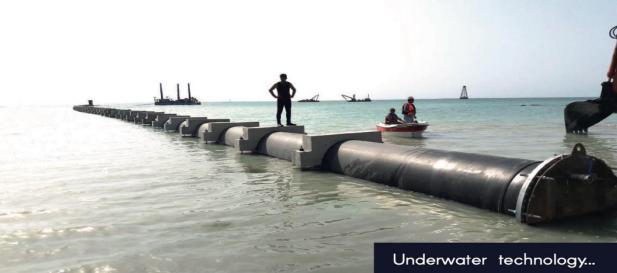

## **UNDERWATER CONSTRUCTIONS**

- Cleaning of intake structures of the power plants and natural gas terminals from mud, mussels and seaweeds.
- The installation of the intake and discharge pipe lines of the power plants, natural gas teRminals and waste water treatment plants and repair works of the damages that may occur in the existing lines.
- The cleaning of the mussels on the ports or on the petrol platform piles by rasping them and replacing of the anodes whose periods of uses have expired by removing the old ones and by welding the new ones and the reestablishing of the cathodic protection again.
- Dewatering of the of the piles of the ports or the petrol platforms by dry docking the wave lengths of these and refurbishment works of them by painting with epoxy paint.
- The taking out works of the wrecks and the scraps underneath the water to the land by cuttng them under the water.

- The correction works of the amorphous grounds on the parts of the ship slip ways by filling and leveling.
- The maintenance and the repair works of the mooring buoys.
- Underwater video recording works...