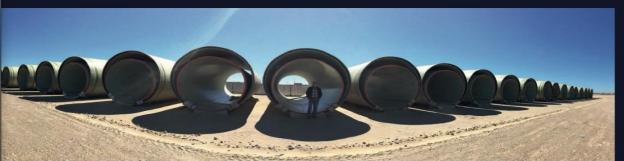

## **GARABOGAZ SWIO PROJECT TURKMENISTAN**

## Project Scope;

- Excavating the channel by rock breaking both inland and in marine,
- Bottom Levelings ,
- Installaion of the GRP pipes in the channel,
- · Backfills,
- Diffuser installation,
- Assemblage of the water intake structure weighing 170 tons in the sea,
- All diving works,
- Reporting, creating an archive,Supply of all the equipment and whole team.

TRENCH EXCAVATIONS FOR TURK MENISTAN GARABOGAZ FERTILIZER FACTORY OFFSHORE PIPELINES

-15 METER PIPE TRENCH EXCAVATION WAS DONE WITH IHC BEAVER

CHANNEL WIDTH IS 15 METERS AND CHANNEL DEPTH IS 5 METERS

TYPE OF
EXCAVATED
MATERIAL: 3
METERS OF THE 5METER CHANNEL
EXCAVATION IS
SOFT SAND AND 2
METERS IS
LIMESTONE.

WATER INTAKE BUILDING AND DIFFUSER PORT MANUFACTURING

OUR DENTA LTD COLLEAGUES