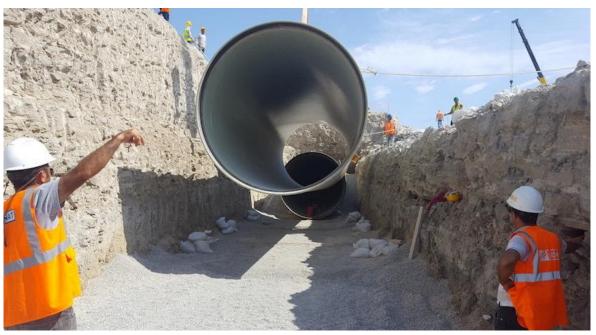

## **GARABOGAZ SWIO PROJECT TURKMENISTAN**

## Project Scope;

- Excavating the channel by rock breaking both inland and in marine,
- Bottom Levelings ,
- Installaion of the GRP pipes in the channel,
- · Backfills,
- Diffuser installation,
- Assemblage of the water intake structure weighing 170 tons in the sea,
- All diving works,
- Reporting, creating an archive,Supply of all the equipment and whole team.

TRENCH EXCAVATIONS FOR TURK MENISTAN GARABOGAZ FERTILIZER FACTORY OFFSHORE PIPELINES

-15 METER PIPE TRENCH EXCAVATION WAS DONE WITH IHC BEAVER

CHANNEL WIDTH IS 15 METERS AND CHANNEL DEPTH IS 5 METERS

TYPE OF
EXCAVATED
MATERIAL: 3
METERS OF THE 5METER CHANNEL
EXCAVATION IS
SOFT SAND AND 2
METERS IS
LIMESTONE.