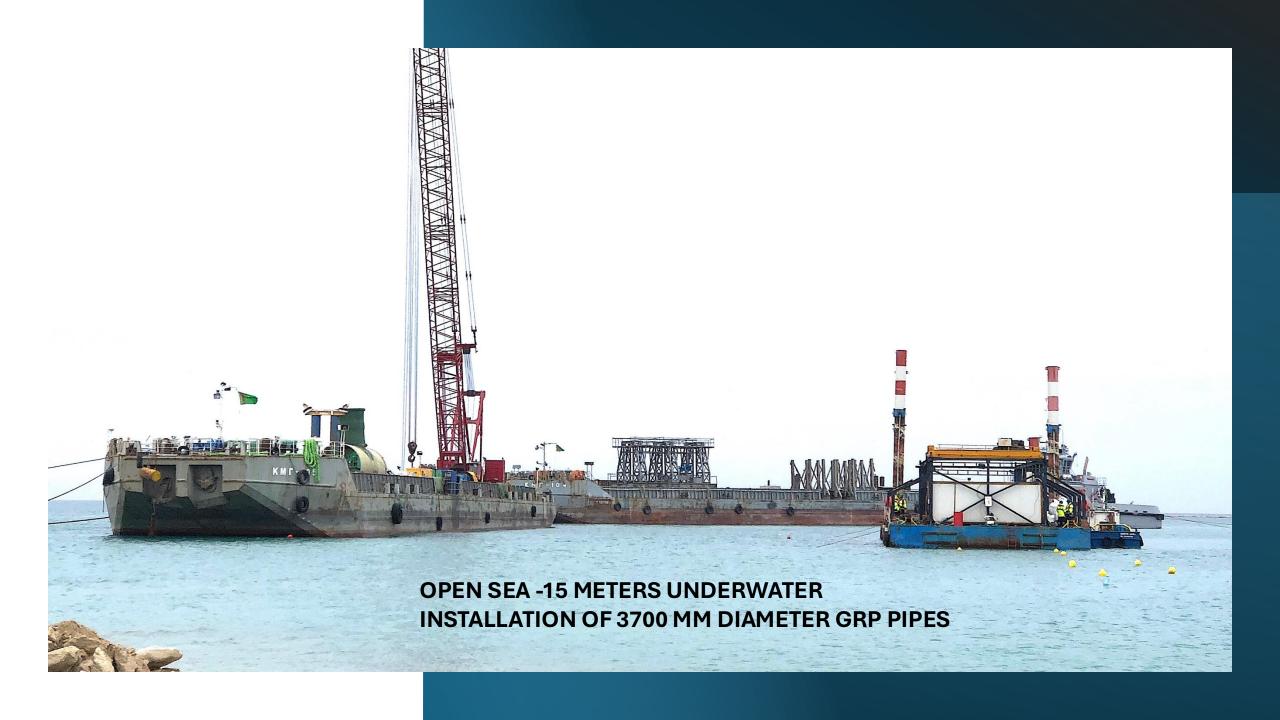

## **GARABOGAZ SWIO PROJECT TURKMENISTAN**

## Project Scope;

- Excavating the channel by rock breaking both inland and in marine,
- Bottom Levelings ,
- Installaion of the GRP pipes in the channel,
- · Backfills,
- Diffuser installation,
- Assemblage of the water intake structure weighing 170 tons in the sea,
- All diving works,
- Reporting, creating an archive,Supply of all the equipment and whole team.

TRENCH EXCAVATIONS FOR TURK MENISTAN GARABOGAZ FERTILIZER FACTORY OFFSHORE PIPELINES

-15 METER PIPE TRENCH EXCAVATION WAS DONE WITH IHC BEAVER

CHANNEL WIDTH IS 15 METERS AND CHANNEL DEPTH IS 5 METERS

TYPE OF
EXCAVATED
MATERIAL: 3
METERS OF THE 5METER CHANNEL
EXCAVATION IS
SOFT SAND AND 2
METERS IS
LIMESTONE.