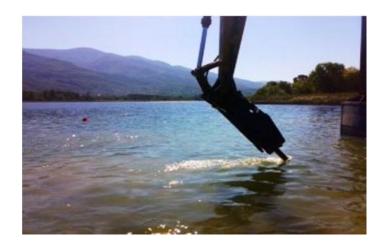

# SAPANCA lake underwater concrete quay breaking

In Turkey, we are the first who broke stone, rock or concrete under water. One of the samples is in Sapanca Lake as we first broke and dredged one of the sunken jetties after the earthquake by using our floating excavator.