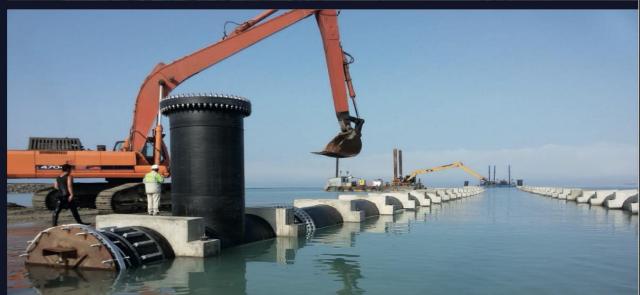

## **GARABOGAZ SWIO PROJECT TURKMENISTAN**

## Project Scope;

- Excavating the channel by rock breaking both inland and in marine,
- Bottom Levelings ,
- Installaion of the GRP pipes in the channel,
- · Backfills,
- Diffuser installation,
- Assemblage of the water intake structure weighing 170 tons in the sea,
- All diving works,
- Reporting, creating an archive,Supply of all the equipment and whole team.

TRENCH EXCAVATIONS FOR TURK MENISTAN GARABOGAZ FERTILIZER FACTORY OFFSHORE PIPELINES

-15 METER PIPE TRENCH EXCAVATION WAS DONE WITH IHC BEAVER

CHANNEL WIDTH IS 15 METERS AND CHANNEL DEPTH IS 5 METERS

TYPE OF
EXCAVATED
MATERIAL: 3
METERS OF THE 5METER CHANNEL
EXCAVATION IS
SOFT SAND AND 2
METERS IS
LIMESTONE.

WATER INTAKE BUILDING AND DIFFUSER PORT MANUFACTURING

OUR DENTA LTD COLLEAGUES