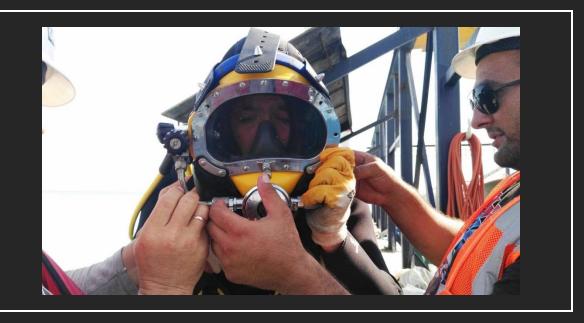

## **UNDERWATER CONSTRUCTIONS**

- Cleaning of intake structures of the power plants and natural gas terminals from mud, mussels and seaweeds.
- The installation of the intake and discharge pipe lines of the power plants, natural gas teRminals and waste water treatment plants and repair works of the damages that may occur in the existing lines.
- The cleaning of the mussels on the ports or on the petrol platform piles by rasping them and replacing of the anodes whose periods of uses have expired by removing the old ones and by welding the new ones and the reestablishing of the cathodic protection again.
- Dewatering of the of the piles of the ports or the petrol platforms by dry docking the wave lengths of these and refurbishment works of them by painting with epoxy paint.
- The taking out works of the wrecks and the scraps underneath the water to the land by cuttng them under the water.

- The correction works of the amorphous grounds on the parts of the ship slip ways by filling and leveling.
- The maintenance and the repair works of the mooring buoys.
- Underwater video recording works...