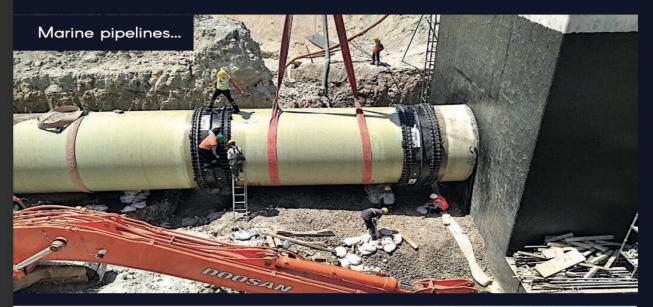

Turkmenistan / Kıyanlı Gas to Gasoline Project Sea Water Intake & Discharge Pipelines.

For converting natural gas into gasoline plant that has been being constructed in Turkmenistan/Kıyanlı region, our Company has undertaken all workmanship, as turn-key, for water-intake bory lines through the sea. Within this scope, it has been started to dispatch, from Turkey, all the floating equipments required for all the welding, excavation, mounting and filling works of 2300 meter 1200 mm-diameter HDPE pipe lines to be installed into the sea.

Installing total 724m PnIO HDPE Pipeline consisting of 2 lines with 237 m length and 400 mm diameter and single line with 250 m length and 450 mm diameter including entire materials used was made by our company with Turn-Key delivery based contract. Furthermore, ultrasonic mussel and shipworm preventing system was mounted throughout the pipeline.

#### Denta Scope:

- Welding 474 m HDPE pipes with 400mm diameter + 250m HDPE pipe with 450 mm diameter by means of butt welding.
- · Manufacturing sinking blocks.
- Opening channels in -3 m and + 2.5 m elevations in both undersea and land.
- Mounting weight blocks to pipes, sinking pipes into channel and covering them.
- Manufacturing water intake inlets, their montages underwater, installing chlorine pipes and making environmental landscaping.