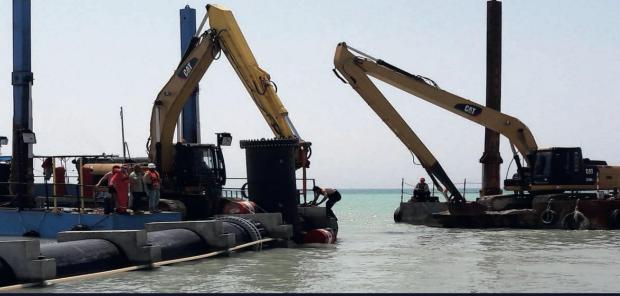

## **GARABOGAZ SWIO PROJECT TURKMENISTAN**

## Project Scope;

- Excavating the channel by rock breaking both inland and in marine,
- Bottom Levelings ,
- Installaion of the GRP pipes in the channel,
- · Backfills,
- Diffuser installation,
- Assemblage of the water intake structure weighing 170 tons in the sea,
- All diving works,
- Reporting, creating an archive,Supply of all the equipment and whole team.

TRENCH EXCAVATIONS FOR TURK MENISTAN GARABOGAZ FERTILIZER FACTORY OFFSHORE PIPELINES

-15 METER PIPE TRENCH EXCAVATION WAS DONE WITH IHC BEAVER

CHANNEL WIDTH IS 15 METERS AND CHANNEL DEPTH IS 5 METERS

TYPE OF
EXCAVATED
MATERIAL: 3
METERS OF THE 5METER CHANNEL
EXCAVATION IS
SOFT SAND AND 2
METERS IS
LIMESTONE.

WATER INTAKE BUILDING AND DIFFUSER PORT MANUFACTURING

OUR DENTA LTD COLLEAGUES