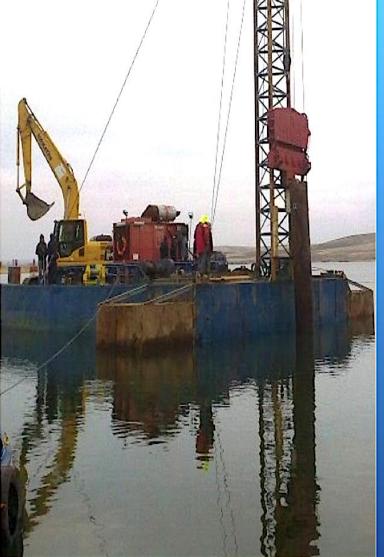

TRENCH EXCAVATIONS FOR TURK MENISTAN GARABOGAZ FERTILIZER FACTORY OFFSHORE PIPELINES

-15 METER PIPE TRENCH EXCAVATION WAS DONE WITH IHC BEAVER

CHANNEL WIDTH IS 15 METERS AND CHANNEL DEPTH IS 5 METERS

TYPE OF
EXCAVATED
MATERIAL: 3
METERS OF THE 5METER CHANNEL
EXCAVATION IS
SOFT SAND AND 2
METERS IS
LIMESTONE.

WATER INTAKE BUILDING AND DIFFUSER PORT MANUFACTURING

OUR DENTA LTD COLLEAGUES