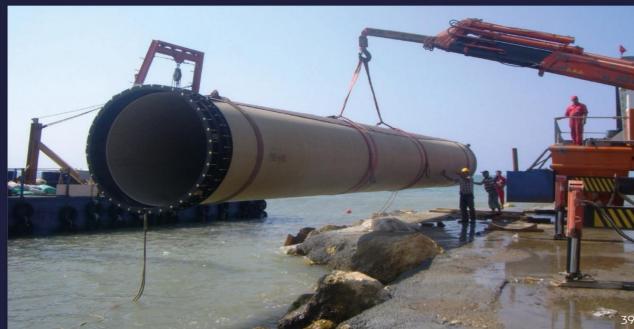

Turkmenistan / Kıyanlı Gas to Gasoline Project Sea Water Intake & Discharge Pipelines.

For converting natural gas into gasoline plant that has been being constructed in Turkmenistan/Kıyanlı region, our Company has undertaken all workmanship, as turn-key, for water-intake bory lines through the sea. Within this scope, it has been started to dispatch, from Turkey, all the floating equipments required for all the welding, excavation, mounting and filling works of 2300 meter 1200 mm-diameter HDPE pipe lines to be installed into the sea.

CLIENT: AZENCO OSJC.
PLACE: AZERBAIJAN / BAKU
PROJECT DESCRIPTION:

AZERBAIJAN/BAKU (SHIMAL 2) Power Plant 3200 mm water taking pipe line project.

Within the project; The whole underwater labor for 430 M. 3200 mm diameter GRP pipe line laying administration and consulting services related to the project retooling and operating of the equipments that will be used in the project underwater installation of 60 tons water intake structure the professional diver crew and supplying the entire underwater equipments, sand fillings Entire manufactures are made underwater.