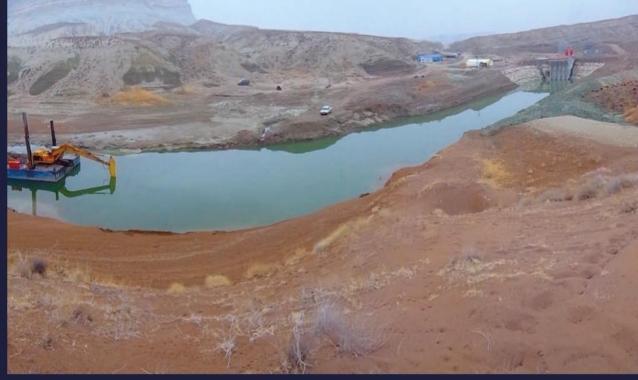

## **GARABOGAZ SWIO PROJECT TURKMENISTAN**

## Project Scope;

- Excavating the channel by rock breaking both inland and in marine,
- Bottom Levelings ,
- Installaion of the GRP pipes in the channel,
- · Backfills,
- Diffuser installation,
- Assemblage of the water intake structure weighing 170 tons in the sea,
- All diving works,
- Reporting, creating an archive,Supply of all the equipment and whole team.

TRENCH EXCAVATIONS FOR TURK MENISTAN GARABOGAZ FERTILIZER FACTORY OFFSHORE PIPELINES

-15 METER PIPE TRENCH EXCAVATION WAS DONE WITH IHC BEAVER

CHANNEL WIDTH IS 15 METERS AND CHANNEL DEPTH IS 5 METERS

TYPE OF
EXCAVATED
MATERIAL: 3
METERS OF THE 5METER CHANNEL
EXCAVATION IS
SOFT SAND AND 2
METERS IS
LIMESTONE.