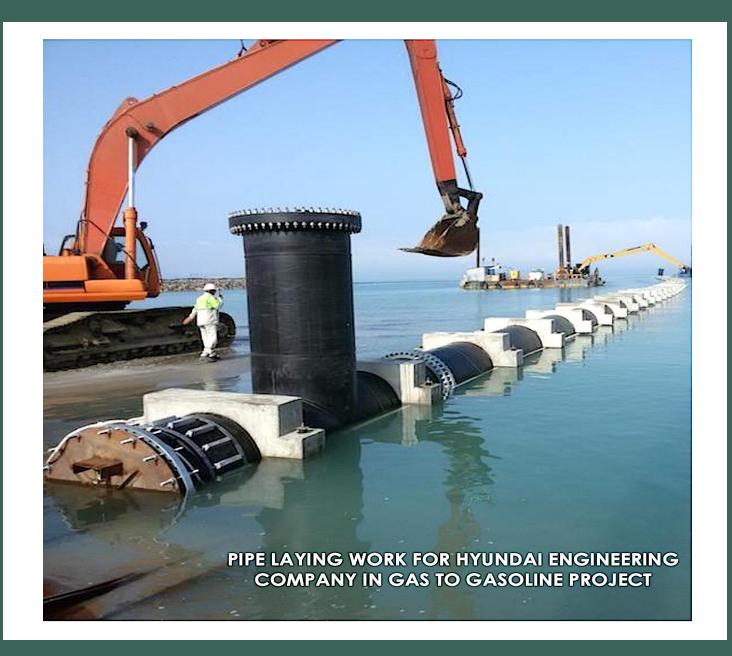

Turkmenistan / Kıyanlı Gas to Gasoline Project Sea Water Intake & Discharge Pipelines.

For converting natural gas into gasoline plant that has been being constructed in Turkmenistan/Kıyanlı region, our Company has undertaken all workmanship, as turn-key, for water-intake bory lines through the sea. Within this scope, it has been started to dispatch, from Turkey, all the floating equipments required for all the welding, excavation, mounting and filling works of 2300 meter 1200 mm-diameter HDPE pipe lines to be installed into the sea.