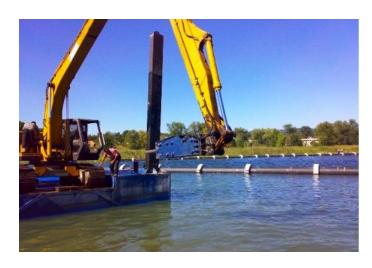

TRENCH EXCAVATIONS FOR TURK MENISTAN GARABOGAZ FERTILIZER FACTORY OFFSHORE PIPELINES

-15 METER PIPE TRENCH EXCAVATION WAS DONE WITH IHC BEAVER

CHANNEL WIDTH IS 15 METERS AND CHANNEL DEPTH IS 5 METERS

TYPE OF
EXCAVATED
MATERIAL: 3
METERS OF THE 5METER CHANNEL
EXCAVATION IS
SOFT SAND AND 2
METERS IS
LIMESTONE.