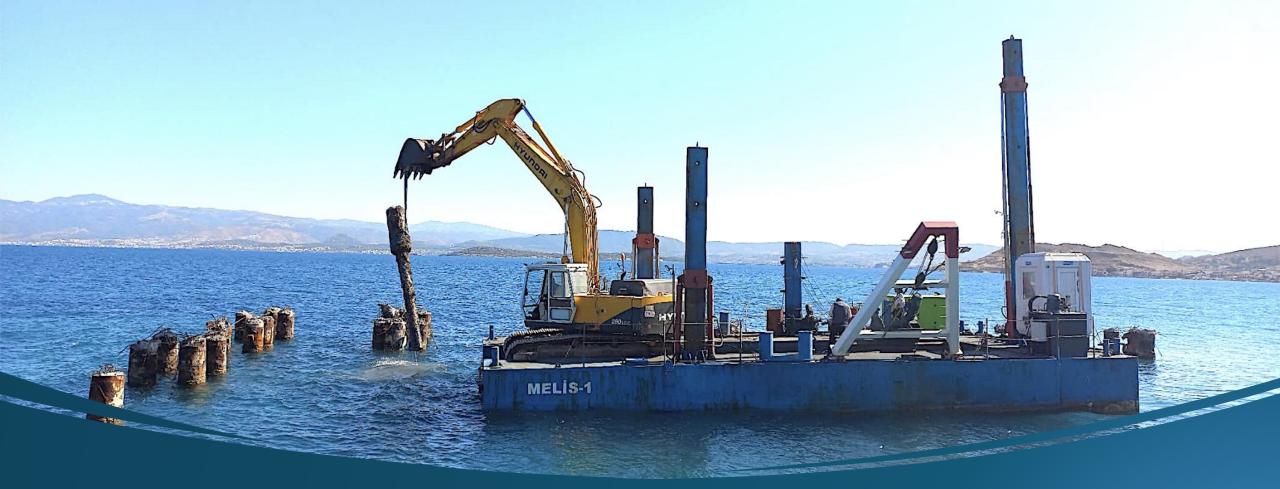

• The demolition and cleaning of the existing pier and dock in Izmir / Urla Military Sailors Camp Area, removal of the piles from the sea and transportation to land was carried out by Melis-I Dredging barge. 15.000 m3 of sand dredging work and sand and mud material excavated from the excavation were transported to the offshore dumping area with the dumping barge. Deepening work was also carried out between the piles for easy removal of the existing pier piles in the sea. The amount of dredged m3 is approximately 15,000 m3.