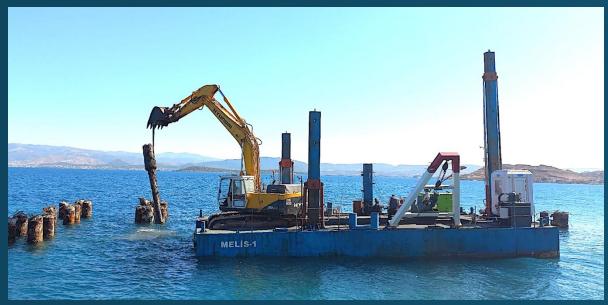

• The demolition and cleaning of the existing pier and dock in Izmir / Urla Military Sailors Camp Area, removal of the piles from the sea and transportation to land was carried out by Melis-I Dredging barge. 15.000 m3 of sand dredging work and sand and mud material excavated from the excavation were transported to the offshore dumping area with the dumping barge. Deepening work was also carried out between the piles for easy removal of the existing pier piles in the sea. The amount of dredged m3 is approximately 15,000 m3.