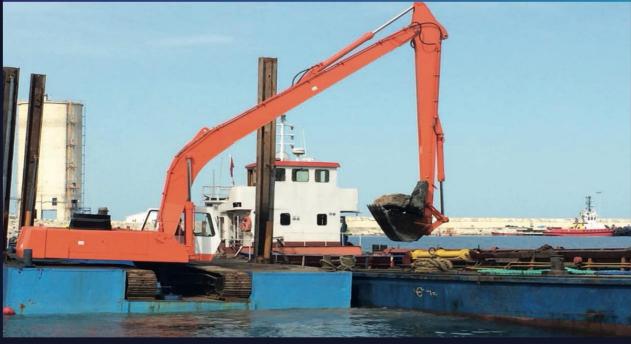

CLIENT : DETEK CONS.

PLACE: TURKEY / ISTANBUL TUZLA

PROJECT DESCRIPTION:

Istanbul/Tuzla Shipyards Region, DESAN Shipyard's current pier and quay fronts were deepened by digging with Sea-I Dredge. Sandy and muddy settlements due to excavation were carried by 900 m3 capacity dropping barge supplied by our employer. Deepening works were also carried out in pile spaces in order that current pier piles into the sea would be removed easily. Dredged m3 amount is approximately 6.000 m3.

## Denta Scope:

- Execution of dredging works,
- · Operation of floating excavator,
- · Filling the dumping barge,
- Completion of the work on time.

PLACE: TURKEY / ZONGULDAK

## **PROJECT DESCRIPTION:**

The company attended the Dredging works performed for Eren Holding Catalagzı Port, Power plant 3rd unit pipe line construction and worked for 2.5 months.. At -10 meters, enrockment and local rocks were broken and scanned and loaded onto the dump ship provided by the employer.

## Denta Scope

- The mobilization of the dredger,
- Breaking of rock using with hydraulic
- Barge loading the dumps of broken rock.

 EREN HOLDING THERMAL POWER PLANT OFFSHORE WATER INTAKE PIPELINES CONSTRUCTION PROJECT • ROCK DREDGING WITH 3-FOOT FLOATING EXCAVATOR AND LOADING TO BULK CARRIER WITH BOTTOM OPENING HATCH