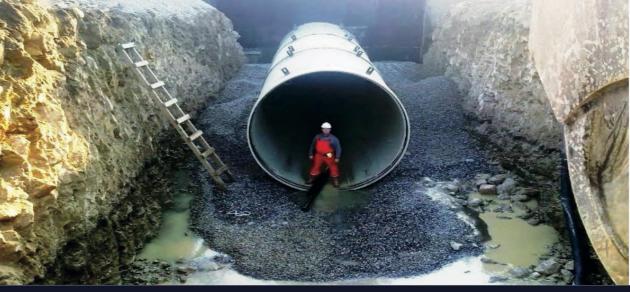

## **UNDERWATER CONSTRUCTIONS**

- Cleaning of intake structures of the power plants and natural gas terminals from mud, mussels and seaweeds.
- The installation of the intake and discharge pipe lines of the power plants, natural gas teRminals and waste water treatment plants and repair works of the damages that may occur in the existing lines.
- The cleaning of the mussels on the ports or on the petrol platform piles by rasping them and replacing of the anodes whose periods of uses have expired by removing the old ones and by welding the new ones and the reestablishing of the cathodic protection again.
- Dewatering of the of the piles of the ports or the petrol platforms by dry docking the wave lengths of these and refurbishment works of them by painting with epoxy paint.
- The taking out works of the wrecks and the scraps underneath the water to the land by cuttng them under the water.

- The correction works of the amorphous grounds on the parts of the ship slip ways by filling and leveling.
- The maintenance and the repair works of the mooring buoys.
- Underwater video recording works...