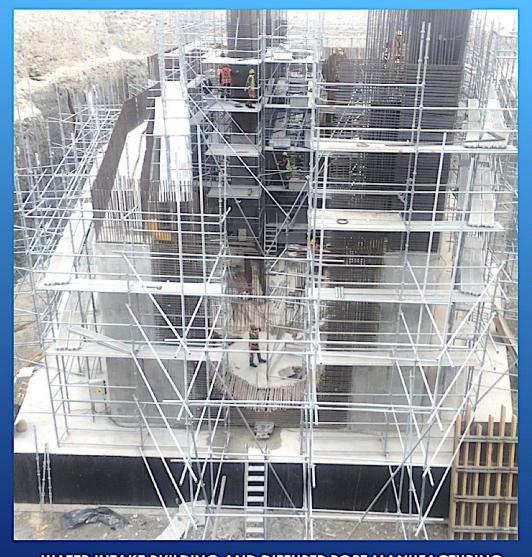

ater video recording works...

















## **GARABOGAZ SWIO PROJECT TURKMENISTAN**

## Project Scope;

- Excavating the channel by rock breaking both inland and in marine,
- Bottom Levelings ,
- Installaion of the GRP pipes in the channel,
- · Backfills,
- Diffuser installation,
- Assemblage of the water intake structure weighing 170 tons in the sea,
- All diving works,
- Reporting, creating an archive,Supply of all the equipment and whole team.























TRENCH EXCAVATIONS FOR TURK MENISTAN GARABOGAZ FERTILIZER FACTORY OFFSHORE PIPELINES



-15 METER PIPE TRENCH EXCAVATION WAS DONE WITH IHC BEAVER



CHANNEL WIDTH IS 15 METERS AND CHANNEL DEPTH IS 5 METERS



TYPE OF
EXCAVATED
MATERIAL: 3
METERS OF THE 5METER CHANNEL
EXCAVATION IS
SOFT SAND AND 2
METERS IS
LIMESTONE.







WATER INTAKE BUILDING AND DIFFUSER PORT MANUFACTURING

OUR DENTA LTD COLLEAGUES











## TURKMENISTAN/GARABOGAZ BEKDASH JETTY DREDGING PROJECT

## Project Scope;

- Dredging of the jetty down to -10m.
- Offshore dumping of the excavated material.
- Levelling of the sea bottom
- Total excavated material is 5.500m3
- Dredged material to be sand, stone, gravel

DREDGING WORKS
MUD
SILTY CLAY
KONGLEMERA
STONE FILLING
ROCK
SAND STONE, CLAY STONE
WE ARE DREDGING THE SEA IN THE GROUNDS













CLIENT: RONESANS HOLDING INC. PLACE: TURKMENISTAN / KIYANLI PROJECT DESCRIPTION:

Turkmenistan / Kıyanlı Gas to Gasoline Project Sea Water Intake & Discharge Pipelines.

For converting natural gas into gasoline plant that has been being constructed in Turkmenistan/Kıyanlı region, our Company