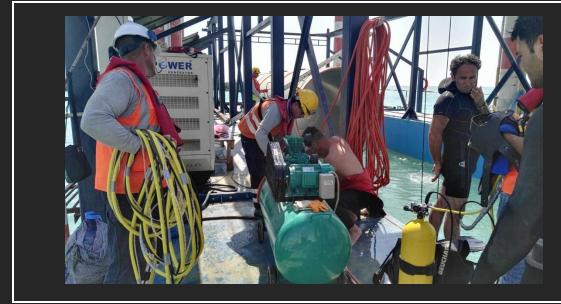

## **UNDERWATER CONSTRUCTIONS**

- Cleaning of intake structures of the power plants and natural gas terminals from mud, mussels and seaweeds.
- The installation of the intake and discharge pipe lines of the power plants, natural gas teRminals and waste water treatment plants and repair works of the damages that may occur in the existing lines.
- The cleaning of the mussels on the ports or on the petrol platform piles by rasping them and replacing of the anodes whose periods of uses have expired by removing the old ones and by welding the new ones and the reestablishing of the cathodic protection again.
- Dewatering of the of the piles of the ports or the petrol platforms by dry docking the wave lengths of these and refurbishment works of them by painting with epoxy paint.
- The taking out works of the wrecks and the scraps underneath the water to the land by cuttng them under the water.

- The correction works of the amorphous grounds on the parts of the ship slip ways by filling and leveling.
- The maintenance and the repair works of the mooring buoys.
- Underwater video recording works...