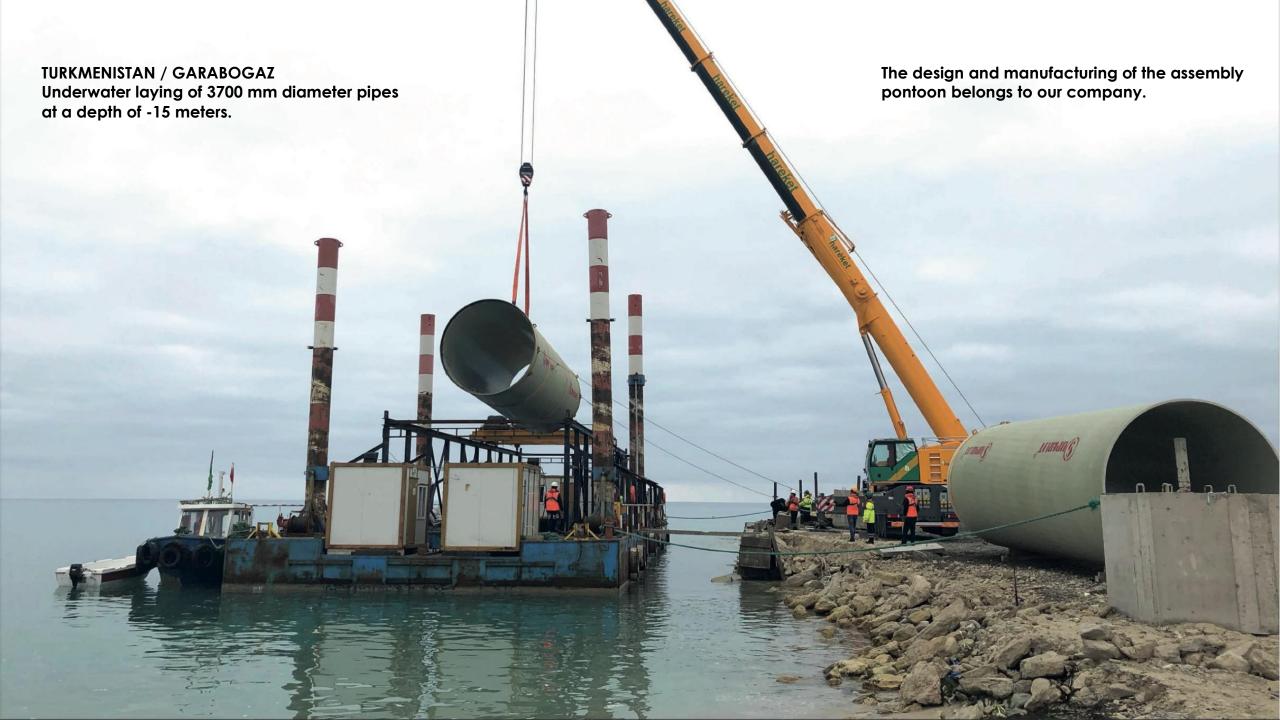

## **GARABOGAZ SWIO PROJECT TURKMENISTAN**

## Project Scope;

- Excavating the channel by rock breaking both inland and in marine,
- Bottom Levelings ,
- Installaion of the GRP pipes in the channel,
- · Backfills,
- Diffuser installation,
- Assemblage of the water intake structure weighing 170 tons in the sea,
- All diving works,
- Reporting, creating an archive,Supply of all the equipment and whole team.

TRENCH EXCAVATIONS FOR TURK MENISTAN GARABOGAZ FERTILIZER FACTORY OFFSHORE PIPELINES

-15 METER PIPE TRENCH EXCAVATION WAS DONE WITH IHC BEAVER

CHANNEL WIDTH IS 15 METERS AND CHANNEL DEPTH IS 5 METERS

TYPE OF
EXCAVATED
MATERIAL: 3
METERS OF THE 5METER CHANNEL
EXCAVATION IS
SOFT SAND AND 2
METERS IS
LIMESTONE.

WATER INTAKE BUILDING AND DIFFUSER PORT MANUFACTURING

OUR DENTA LTD COLLEAGUES