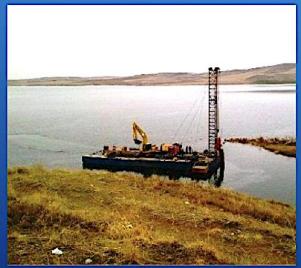

CLIENT: LOTUS ENGINEERING INC.

PLACE: TURKEY / BEYPAZARI ANKARA

PROJECT DESCRIPTION:

The 440 meter long and -11 between -51 meter deep open canal excavation was performed by our com- pany for the water extraction structure in Sariyar Lake built as a supply of cooling water for 2 X 145 MW Yunus Emre Thermal Plant. Operation equipment: Tripodal Backhoe/Dredger (Seal Dredging Barge)

During the Project:

- A total of 28,000 m3 claystone was broken and dredging underwater.
- -11 between -51 meter deep and 440 meter long canal was dug.
- The excavated material was transported with flap barge.