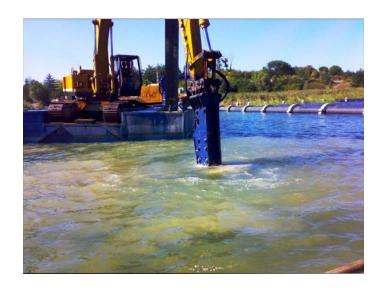

- Underwater 710 mm HDPE pipeline project was carried out for the cooling water supply of the hotel located within the scope of Sinpaş GYO Kızılbük resort project in Marmaris.
- Except for the immersion of the pipes, all other works were completed. Onshore excavation of the water intake structure was carried out. The work was stopped during the dewatering phase.