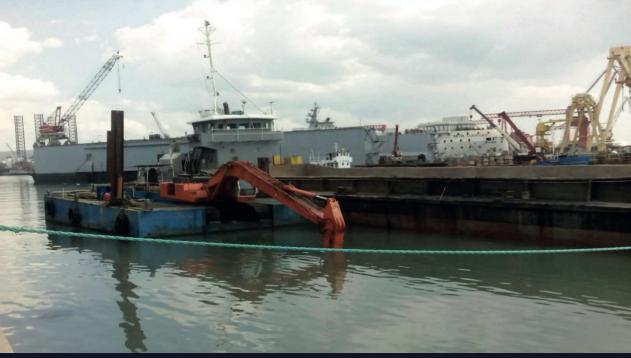

CLIENT : DETEK CONS.

PLACE: TURKEY / ISTANBUL TUZLA

PROJECT DESCRIPTION:

Istanbul/Tuzla Shipyards Region, DESAN Shipyard's current pier and quay fronts were deepened by digging with Sea-I Dredge. Sandy and muddy settlements due to excavation were carried by 900 m3 capacity dropping barge supplied by our employer. Deepening works were also carried out in pile spaces in order that current pier piles into the sea would be removed easily. Dredged m3 amount is approximately 6.000 m3.

## Denta Scope:

- Execution of dredging works,
- · Operation of floating excavator,
- · Filling the dumping barge,
- Completion of the work on time.

PLACE: TURKEY / ZONGULDAK

## **PROJECT DESCRIPTION:**

The company attended the Dredging works performed for Eren Holding Catalagzı Port, Power plant 3rd unit pipe line construction and worked for 2.5 months.. At -10 meters, enrockment and local rocks were broken and scanned and loaded onto the dump ship provided by the employer.

## Denta Scope

- The mobilization of the dredger,
- Breaking of rock using with hydraulic
- Barge loading the dumps of broken rock.

 EREN HOLDING THERMAL POWER PLANT OFFSHORE WATER INTAKE PIPELINES CONSTRUCTION PROJECT • ROCK DREDGING WITH 3-FOOT FLOATING EXCAVATOR AND LOADING TO BULK CARRIER WITH BOTTOM OPENING HATCH