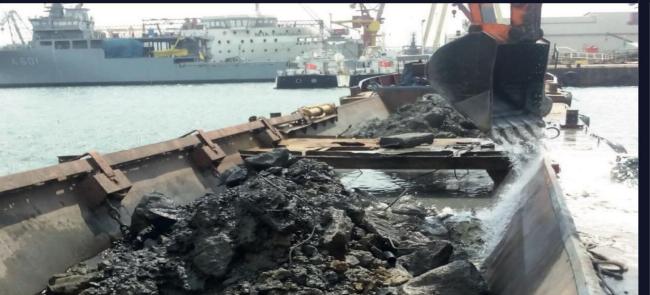

DREDGING WORKS
MUD
SILTY CLAY
KONGLEMERA
STONE FILLING
ROCK
SAND STONE, CLAY STONE
WE ARE DREDGING THE SEA IN THE GROUNDS

CLIENT: RONESANS HOLDING INC. PLACE: TURKMENISTAN / KIYANLI PROJECT DESCRIPTION:

Turkmenistan / Kıyanlı Gas to Gasoline Project Sea Water Intake & Discharge Pipelines.

For converting natural gas into gasoline plant that has been being constructed in Turkmenistan/Kıyanlı region, our Company has undertaken all workmanship, as turn-key, for water-intake bory lines through the sea. Within this scope, it has been started to dispatch, from Turkey, all the floating equipments required for all the welding, excavation, mounting and filling works of 2300 meter 1200 mm-diameter HDPE pipe lines to be installed into the sea.