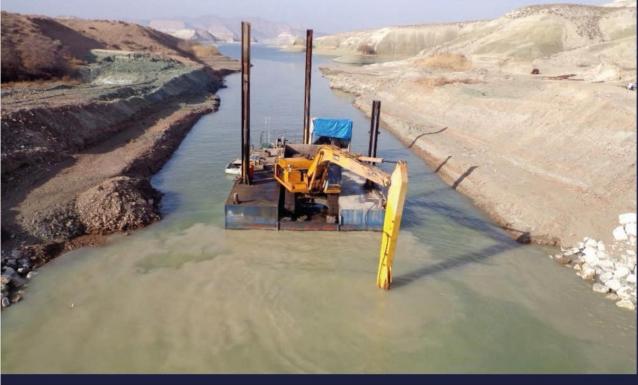

## **GARABOGAZ SWIO PROJECT TURKMENISTAN**

## Project Scope;

- Excavating the channel by rock breaking both inland and in marine,
- Bottom Levelings ,
- Installaion of the GRP pipes in the channel,
- · Backfills,
- Diffuser installation,
- Assemblage of the water intake structure weighing 170 tons in the sea,
- All diving works,
- Reporting, creating an archive,Supply of all the equipment and whole team.

TRENCH EXCAVATIONS FOR TURK MENISTAN GARABOGAZ FERTILIZER FACTORY OFFSHORE PIPELINES

-15 METER PIPE TRENCH EXCAVATION WAS DONE WITH IHC BEAVER

CHANNEL WIDTH IS 15 METERS AND CHANNEL DEPTH IS 5 METERS

TYPE OF
EXCAVATED
MATERIAL: 3
METERS OF THE 5METER CHANNEL
EXCAVATION IS
SOFT SAND AND 2
METERS IS
LIMESTONE.