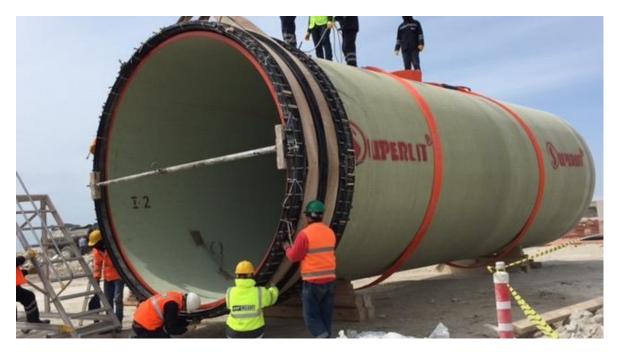

## **GARABOGAZ SWIO PROJECT TURKMENISTAN**

## Project Scope;

- Excavating the channel by rock breaking both inland and in marine,
- Bottom Levelings ,
- Installaion of the GRP pipes in the channel,
- · Backfills,
- Diffuser installation,
- Assemblage of the water intake structure weighing 170 tons in the sea,
- All diving works,
- Reporting, creating an archive,Supply of all the equipment and whole team.

WATER INTAKE BUILDING AND DIFFUSER PORT MANUFACTURING

OUR DENTA LTD COLLEAGUES