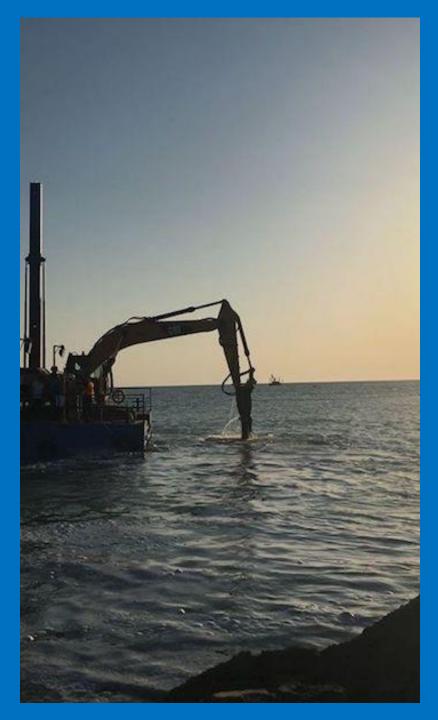

TRENCH EXCAVATIONS FOR TURK MENISTAN GARABOGAZ FERTILIZER FACTORY OFFSHORE PIPELINES

-15 METER PIPE TRENCH EXCAVATION WAS DONE WITH IHC BEAVER

CHANNEL WIDTH IS 15 METERS AND CHANNEL DEPTH IS 5 METERS

TYPE OF
EXCAVATED
MATERIAL: 3
METERS OF THE 5METER CHANNEL
EXCAVATION IS
SOFT SAND AND 2
METERS IS
LIMESTONE.

WATER INTAKE BUILDING AND DIFFUSER PORT MANUFACTURING

OUR DENTA LTD COLLEAGUES