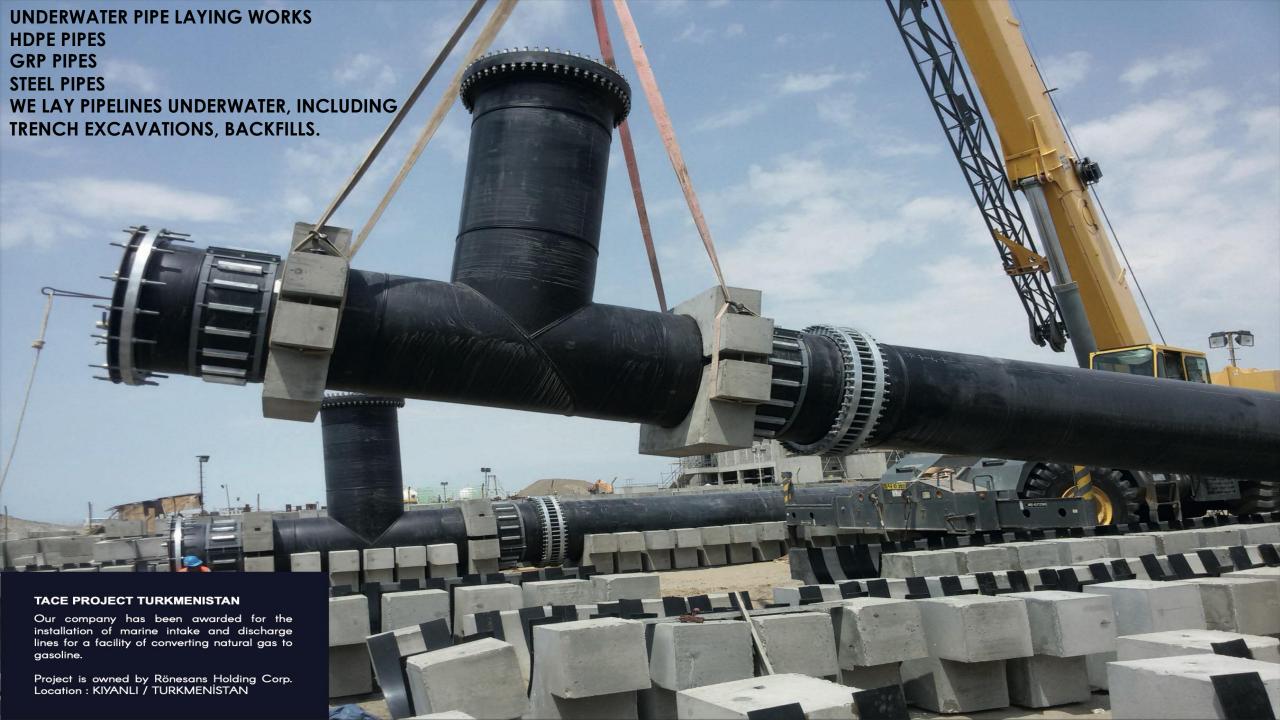

DREDGING WORKS
MUD
SILTY CLAY
KONGLEMERA
STONE FILLING
ROCK
SAND STONE, CLAY STONE
WE ARE DREDGING THE SEA IN THE GROUNDS

CLIENT: RONESANS HOLDING INC. PLACE: TURKMENISTAN / KIYANLI PROJECT DESCRIPTION:

Turkmenistan / Kıyanlı Gas to Gasoline Project Sea Water Intake & Discharge Pipelines.

For converting natural gas into gasoline plant that has been being constructed in Turkmenistan/Kıyanlı region, our Company has undertaken all workmanship, as turn-key, for water-intake bory lines through the sea. Within this scope, it has been started to dispatch, from Turkey, all the floating equipments required for all the welding, excavation, mounting and filling works of 2300 meter 1200 mm-diameter HDPE pipe lines to be installed into the sea.