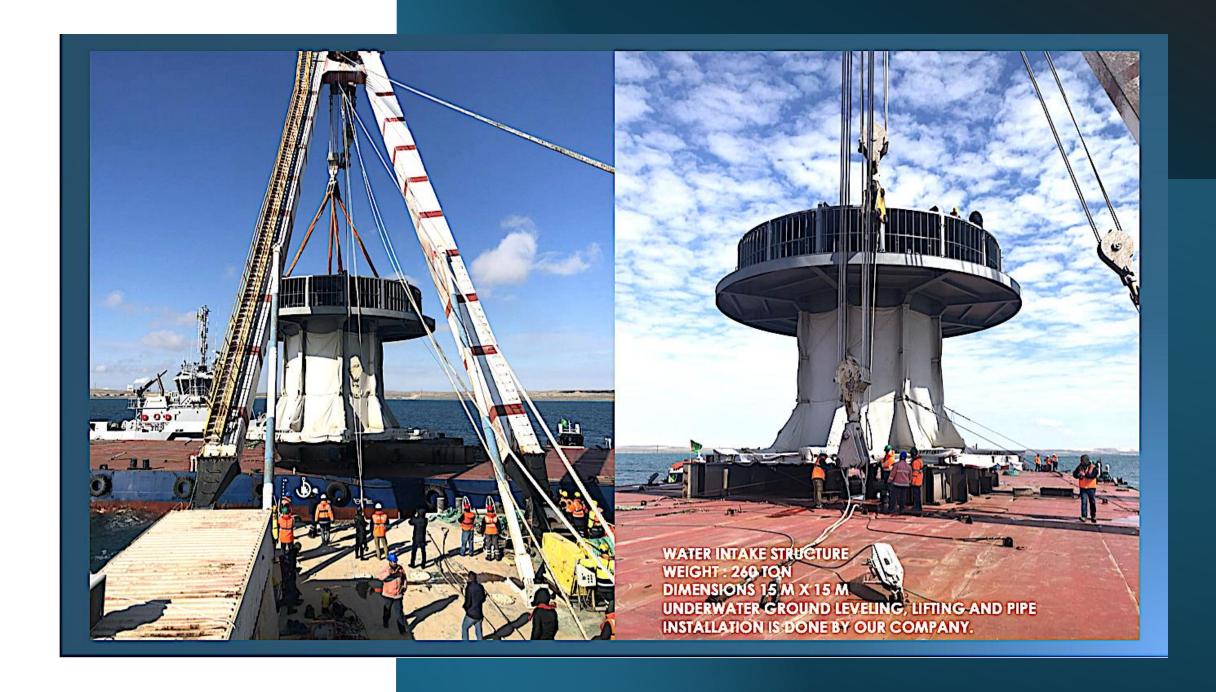

## Project Scope;

- Excavating the channel by rock breaking both inland and in marine,
- Bottom Levelings ,
- Installaion of the GRP pipes in the channel,
- · Backfills,
- Diffuser installation,
- Assemblage of the water intake structure weighing 170 tons in the sea,
- All diving works,
- Reporting, creating an archive,Supply of all the equipment and whole team.

WATER INTAKE BUILDING AND DIFFUSER PORT MANUFACTURING

OUR DENTA LTD COLLEAGUES