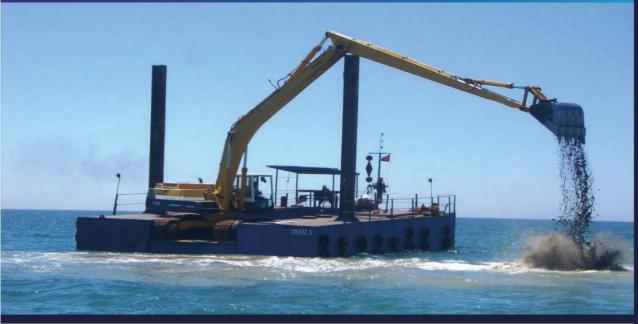

## **DREDGING SERVICES**

- Sand and mud dredging works in seas, lakes and rivers.
- Dredging works in hard soil conditions, by underwater breaking of stones, rock, etc.

DREDGING WORKS
MUD
SILTY CLAY
KONGLEMERA
STONE FILLING
ROCK
SAND STONE, CLAY STONE
WE ARE DREDGING THE SEA IN THE GROUNDS

CLIENT: RONESANS HOLDING INC. PLACE: TURKMENISTAN / KIYANLI PROJECT DESCRIPTION: