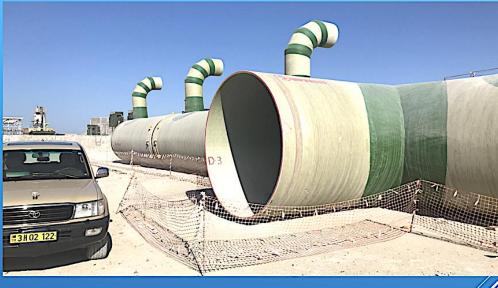

## **GARABOGAZ SWIO PROJECT TURKMENISTAN**

## Project Scope;

- Excavating the channel by rock breaking both inland and in marine,
- Bottom Levelings ,
- Installaion of the GRP pipes in the channel,
- · Backfills,
- Diffuser installation,
- Assemblage of the water intake structure weighing 170 tons in the sea,
- All diving works,
- Reporting, creating an archive,Supply of all the equipment and whole team.

TRENCH EXCAVATIONS FOR TURK MENISTAN GARABOGAZ FERTILIZER FACTORY OFFSHORE PIPELINES

-15 METER PIPE TRENCH EXCAVATION WAS DONE WITH IHC BEAVER

CHANNEL WIDTH IS 15 METERS AND CHANNEL DEPTH IS 5 METERS

TYPE OF
EXCAVATED
MATERIAL: 3
METERS OF THE 5METER CHANNEL
EXCAVATION IS
SOFT SAND AND 2
METERS IS
LIMESTONE.

WATER INTAKE BUILDING AND DIFFUSER PORT MANUFACTURING

OUR DENTA LTD COLLEAGUES