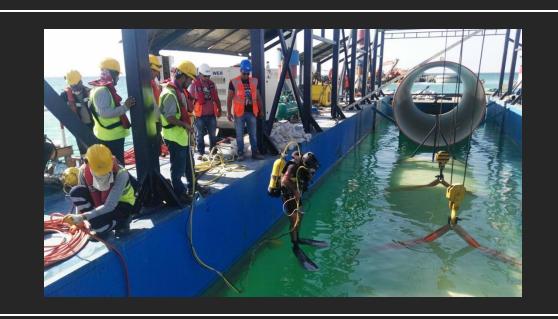

## Project Scope;

- Excavating the channel by rock breaking both inland and in marine,
- Bottom Levelings ,
- Installaion of the GRP pipes in the channel,
- · Backfills,
- Diffuser installation,
- Assemblage of the water intake structure weighing 170 tons in the sea,
- All diving works,
- Reporting, creating an archive,Supply of all the equipment and whole team.

WATER INTAKE BUILDING AND DIFFUSER PORT MANUFACTURING

OUR DENTA LTD COLLEAGUES