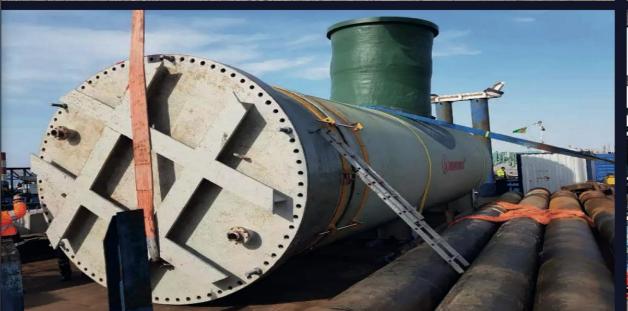

## **GARABOGAZ SWIO PROJECT TURKMENISTAN**

## Project Scope;

- Excavating the channel by rock breaking both inland and in marine,
- Bottom Levelings ,
- Installaion of the GRP pipes in the channel,
- · Backfills,
- Diffuser installation,
- Assemblage of the water intake structure weighing 170 tons in the sea,
- All diving works,
- Reporting, creating an archive,Supply of all the equipment and whole team.

TRENCH EXCAVATIONS FOR TURK MENISTAN GARABOGAZ FERTILIZER FACTORY OFFSHORE PIPELINES

-15 METER PIPE TRENCH EXCAVATION WAS DONE WITH IHC BEAVER

CHANNEL WIDTH IS 15 METERS AND CHANNEL DEPTH IS 5 METERS

TYPE OF
EXCAVATED
MATERIAL: 3
METERS OF THE 5METER CHANNEL
EXCAVATION IS
SOFT SAND AND 2
METERS IS
LIMESTONE.

WATER INTAKE BUILDING AND DIFFUSER PORT MANUFACTURING

OUR DENTA LTD COLLEAGUES