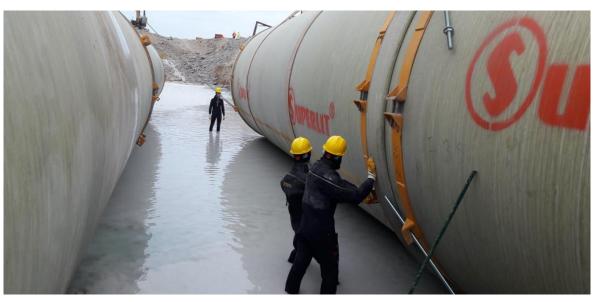

## **GARABOGAZ SWIO PROJECT TURKMENISTAN**

## Project Scope;

- Excavating the channel by rock breaking both inland and in marine,
- Bottom Levelings ,
- Installaion of the GRP pipes in the channel,
- · Backfills,
- Diffuser installation,
- Assemblage of the water intake structure weighing 170 tons in the sea,
- All diving works,
- Reporting, creating an archive,Supply of all the equipment and whole team.

WATER INTAKE BUILDING AND DIFFUSER PORT MANUFACTURING

OUR DENTA LTD COLLEAGUES