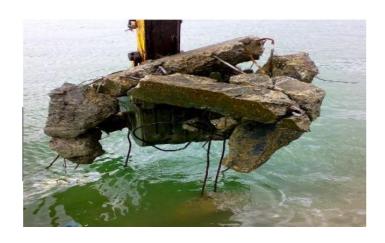

# SAPANCA lake underwater concrete quay breaking

In Turkey, we are the first who broke stone, rock or concrete under water. One of the samples is in Sapanca Lake as we first broke and dredged one of the sunken jetties after the earthquake by using our floating excavator.