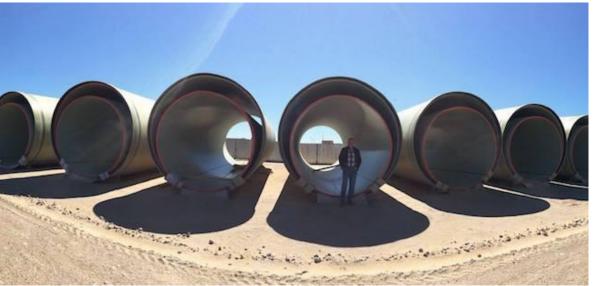

## **GARABOGAZ SWIO PROJECT TURKMENISTAN**

## Project Scope;

- Excavating the channel by rock breaking both inland and in marine,
- Bottom Levelings ,
- Installaion of the GRP pipes in the channel,
- · Backfills,
- Diffuser installation,
- Assemblage of the water intake structure weighing 170 tons in the sea,
- All diving works,
- Reporting, creating an archive,Supply of all the equipment and whole team.

TRENCH EXCAVATIONS FOR TURK MENISTAN GARABOGAZ FERTILIZER FACTORY OFFSHORE PIPELINES

-15 METER PIPE TRENCH EXCAVATION WAS DONE WITH IHC BEAVER

CHANNEL WIDTH IS 15 METERS AND CHANNEL DEPTH IS 5 METERS

TYPE OF
EXCAVATED
MATERIAL: 3
METERS OF THE 5METER CHANNEL
EXCAVATION IS
SOFT SAND AND 2
METERS IS
LIMESTONE.