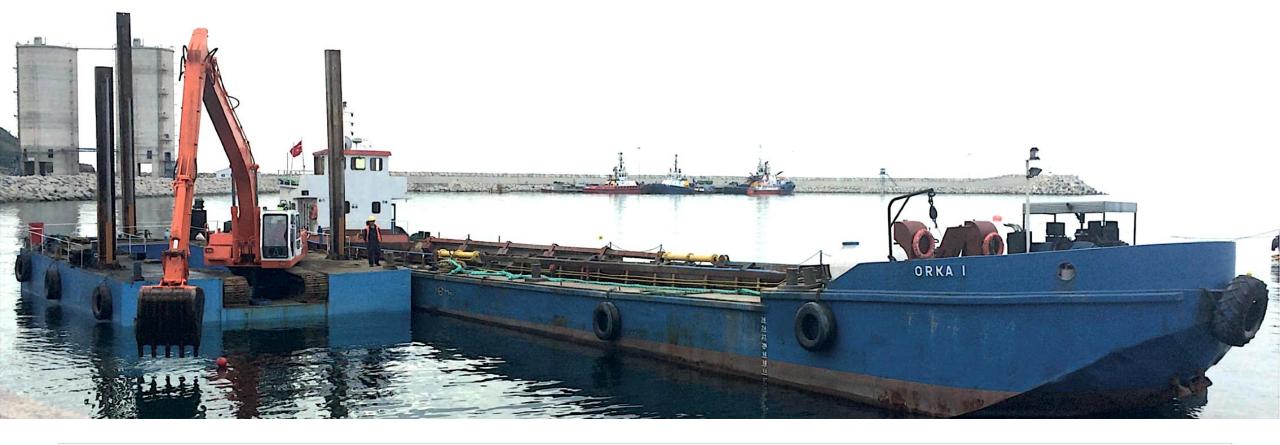

## TURKMENISTAN/GARABOGAZ BEKDASH JETTY DREDGING PROJECT

## Project Scope;

- Dredging of the jetty down to -10m.
- Offshore dumping of the excavated material.
- Levelling of the sea bottom
- Total excavated material is 5.500m3
- Dredged material to be sand, stone, gravel