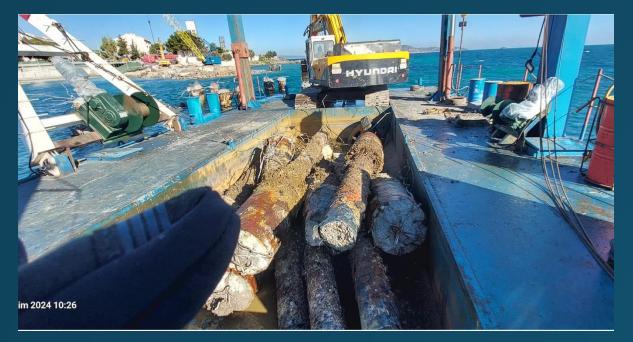

• The demolition and cleaning of the existing pier and dock in Izmir / Urla Military Sailors Camp Area, removal of the piles from the sea and transportation to land was carried out by Melis-I Dredging barge. 15.000 m3 of sand dredging work and sand and mud material excavated from the excavation were transported to the offshore dumping area with the dumping barge. Deepening work was also carried out between the piles for easy removal of the existing pier piles in the sea. The amount of dredged m3 is approximately 15,000 m3.