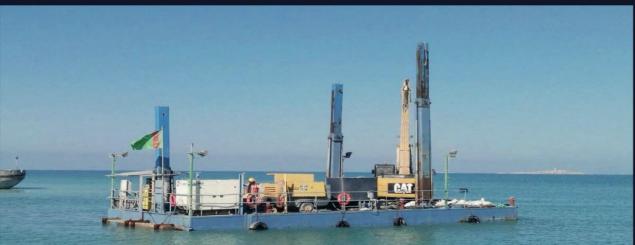

DREDGING WORKS
MUD
SILTY CLAY
KONGLEMERA
STONE FILLING
ROCK
SAND STONE, CLAY STONE
WE ARE DREDGING THE SEA IN THE GROUNDS

CLIENT: RONESANS HOLDING INC. PLACE: TURKMENISTAN / KIYANLI PROJECT DESCRIPTION:

Turkmenistan / Kıyanlı Gas to Gasoline Project Sea Water Intake & Discharge Pipelines.

For converting natural gas into gasoline plant that has been being constructed in Turkmenistan/Kıyanlı region, our Company has undertaken all workmanship, as turn-key, for water-intake bory lines through the sea. Within this scope, it has been started to dispatch, from Turkey, all the floating equipments required for all the welding, excavation, mounting and filling works of 2300 meter 1200 mm-diameter HDPE pipe lines to be installed into the sea.